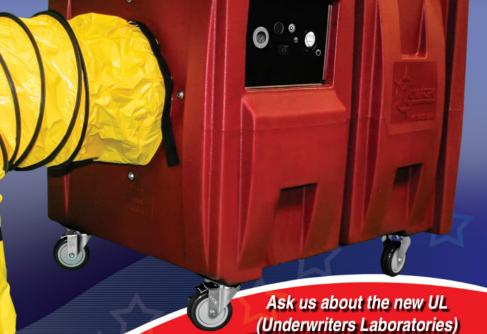

## "The complete package!"

Our most powerful, durable & lightweight Negative Air Machine available!

- Powerful 2HP motor generates exceptional, consistent flow rate and utilizes all filter media area
- 2 speed motor-provides consistent airflow of 2000cfm (high speed) and 1000cfm (low speed)
- 8 point motor/cage mounting prevents motor and cage shifting under the harshest conditions
- Seamless construction guarantees leakproof operation

- One of the lightest 2000cfm units on the market is easily transported by 2 operators
- Positive lock filter prevents filter movement for uninterrupted filtration
- Uses standard 24" x 24" HEPA filters, rated 99.97% efficiency against 0.3 micron particles
- General Purpose Filters & Audible
   Alarms are also available
- Custom controls & features available upon request

approved units

Eliminate Clutter by Ordering Duct-2-Go (sold separately)